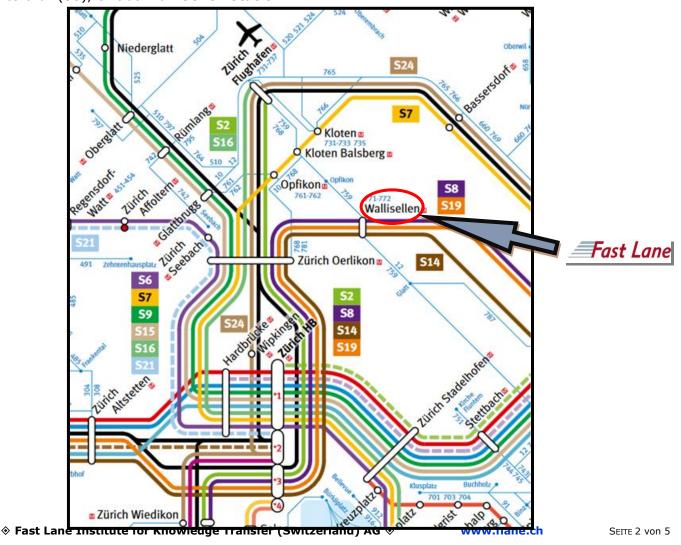

### By Train/S-Bahn (Municipal Railway), Wallisellen station

From Zurich-Hauptbahnhof (Main Station) (S8, S14 or S19) or Winterthur (S8), exit at **Wallisellen station** 

Glattalbahn-Line 12, exit at Wallisellen Glatt (Tram) (departure all 15 minutes)

### Bus 759, exit at Wallisellen Glatt (Bus)

From the stop Wallisellen Glatt (Bus) take a walk to Husacherstrasse 3, approx.. 7 – 8 minutes.

From the **Airport Zurich:** take the **Glattalbahn-Line 12** to **Wallisellen Glatt (Tram)** (departure all 15 minutes)