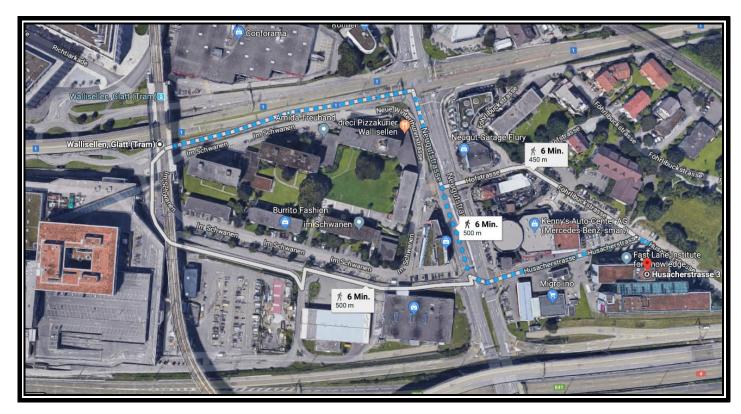

# Footpath from station "Wallisellen Glatt (Tram)"

The approx. 500 m walk takes you 5 - 6 min.

Attention: At the stop do not go into the shopping mall Glatt, but walk down the stairs.

# Footpath from station "Wallisellen Glatt (Bus)"

The approx. 600 m walk takes you 7 - 8 min.

⇒ If you have any questions, please call us: FAST LANE +41 (0)44 832 50 80 €