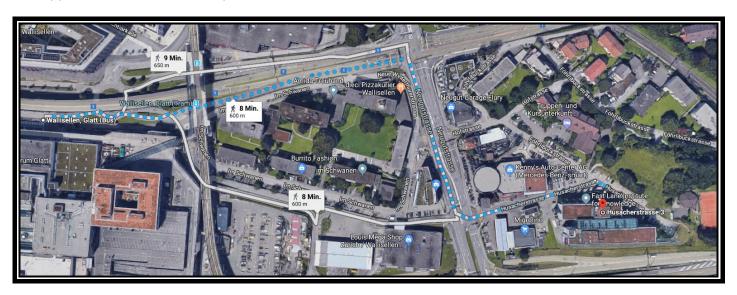

# Footpath from station "Wallisellen"

The approx. 1 km walk takes you 10 - 14 min.

#### Note:

The detour via the "Geerenstrasse" is of course not necessary. Please just pass the supplier entrance of the "Conforama" and head for the underpass.

Turn left in the underpass. When leaving the underpass, go up the right ascent/passage.