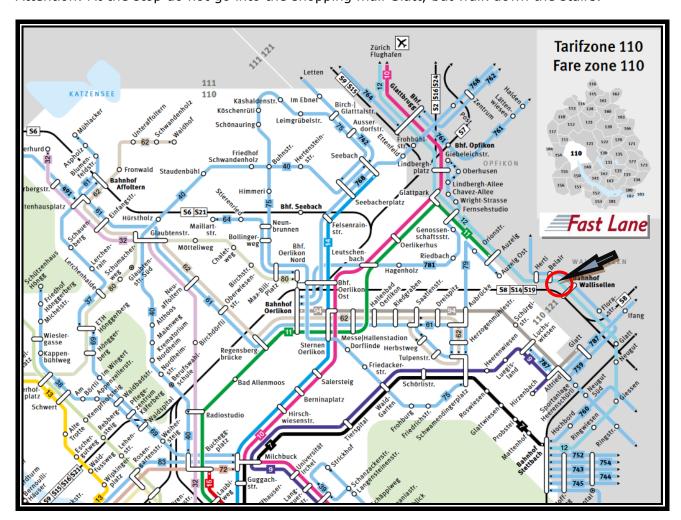

### By Train/S-Bahn (Municipal Railway), Wallisellen station

From Zurich-Hauptbahnhof (Main Station) (S8, S14 or S19) or Winterthur (S8), exit at **Wallisellen station** 

Glattalbahn-Line 12, exit at Wallisellen Glatt (Tram) (departure all 15 minutes)

From the stop Wallisellen Glatt (Tram): take a walk to Husacherstrasse 3, approx. 5 - 6 minutes Attention: At the stop do not go into the shopping mall Glatt, but walk down the stairs.

### Bus 759, exit at Wallisellen Glatt (Bus)

From the stop Wallisellen Glatt (Bus) take a walk to Husacherstrasse 3, approx.. 7 – 8 minutes.

From the **Airport Zurich:** take the **Glattalbahn-Line 12** to **Wallisellen Glatt (Tram)** (departure all 15 minutes)

From the stop Wallisellen Glatt (Tram): take a walk to Husacherstrasse 3, approx. 5 - 6 minutes Attention: At the stop do not go into the shopping mall Glatt, but walk down the stairs.

For more information take a look at SBB Web timetable: <a href="https://www.sbb.ch/en/timetable.html">https://www.sbb.ch/en/timetable.html</a>