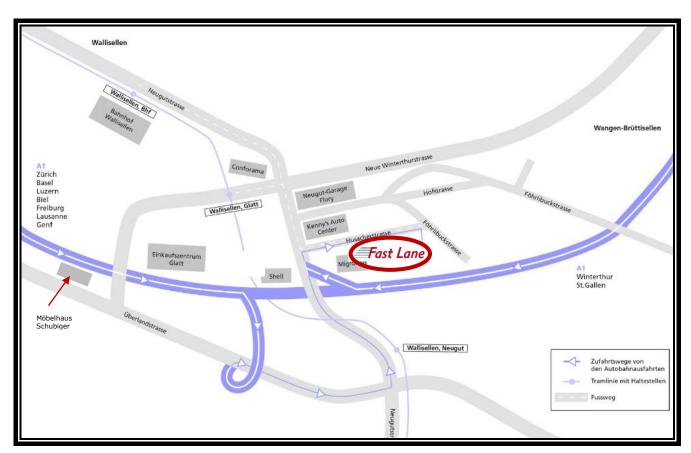

#### **Driving Direction to Fast Lane/Wallisellen ZH:**

If you plan to travel by car, please contact us previously via phone +41 (0)44 832 50 80 to make sure that we have free parking space available. We will then explain how and where you can park your car.

#### From Zurich:

Merge onto Highway A1 in direction Winterthur/St. Gallen; take the exit 4 toward "Zurich-Aubrugg/Schwamendingen/Wallisellen. Follow the "Überlandstrasse (Use any lane slightly left onto Ueberlandstr./Route 1) until the traffic light before the Möbelhaus Schubiger, turn left toward "Winterthur/Wallisellen/Einkaufszentrum" and continue onto the middle lane. Just after the "Conforama" (on your left hand) turn right - look for sign "Dübendorf". After about 60 metres turn left onto "Husacherstrasse" (just before the Shell gas station/Migrolino).

#### From St.Gallen / Winterthur:

Merge onto highway A1 in direction Zurich; take the exit 65 toward

"Wallisellen/Oerlikon/Schwamendingen". Keep right at the fork and follow signs for Wallisellen (not Glattzentrum). At the traffic lights turn right toward "Wallisellen". Just after the Shell gas station/Migrolino turn immediately right onto Husacherstrasse.

#### From Zurich Airport:

Distance from the Airport Zurich to Fast Lane: ca.  $8.0 \text{ km} \sim 10 \text{ minutes by car}$  Take the highway A51 in direction "St. Gallen/Zürich/Bern/Basel".

Keep left and continue in direction of A1/A4/E41" "Zurich-City/Schaffhausen/St. Gallen"

Take the exit 65 toward "Wallisellen/Dübendorf/Schwamendingen" As soon as you took the exit continue on the left lane towards "Dübendorf". Merge onto "Überlandstrasse" and continue. After a while, turn left - look for sign "Wallisellen-Seidenstrasse". Continue and turn right just after the Shell gas station & Migrolino.

See also Google Maps Route planner: <a href="http://www.flane.ch/en/school/1">http://www.flane.ch/en/school/1</a>

Taxi from the airport to the Fast Lane Training Center: Destination: Wallisellen, Husacherstrasse 3