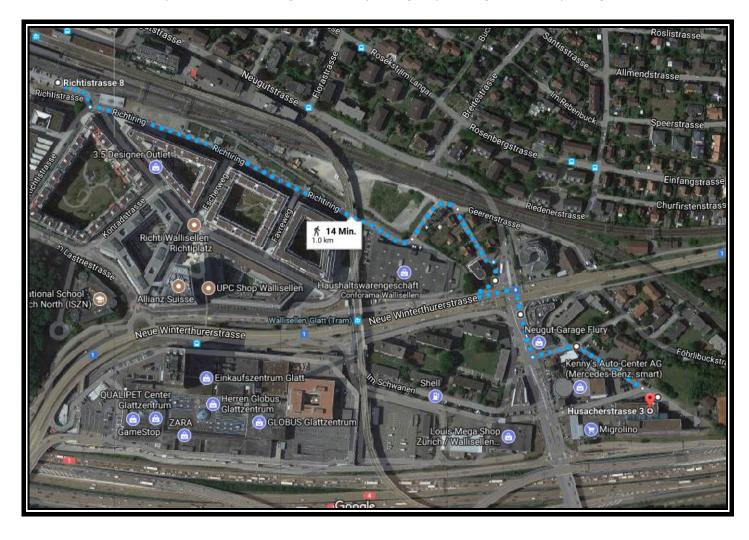

# Footpath from station "Wallisellen"

The approx. 1 km walk takes you 10 - 14 min.

#### Note:

The detour via the "Geerenstrasse" is of course not necessary. Please just pass the supplier entrance of the "Conforama" and head for the underpass.

Turn left in the underpass. When leaving the underpass, go up the right ascent/passage.

# Footpath from station "Wallisellen Glatt (Tram)"

The approx. 500 m walk takes you 5 - 6 min.

Attention: At the stop do not go into the shopping mall Glatt, but walk down the stairs.

# Footpath from station "Wallisellen Glatt (Bus)"

The approx. 600 m walk takes you 7 - 8 min.

⇒ If you have any questions, please call us: FAST LANE +41 (0)44 832 50 80 €